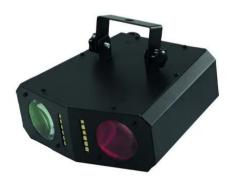

### **LED DMF-2 Hybrid Flower Effect**

Double flower effect with matrix projections and 2 strobe effects

Art. No.: 51918561 GTIN: 4026397594355

#### Features:

- White LEDs provide dynamic strobe effects
- Comfortable setting via four operating buttons
- 12 powerful LEDs SMD 5050 cold white (CW)
- 54 powerful LEDs 5 mm R/G/B
- Multi beam effect; flower effect; strobe effect
- Integrated show programs
- The device is cooled by passive convection cooling
- Control via stand-alone; sound to light via microphone
- With mounting bracket
- Silent operation
- For application areas such as: Party room; decoration Package contents
- 1 x light effect, 1 x user manual, 1 x power cord