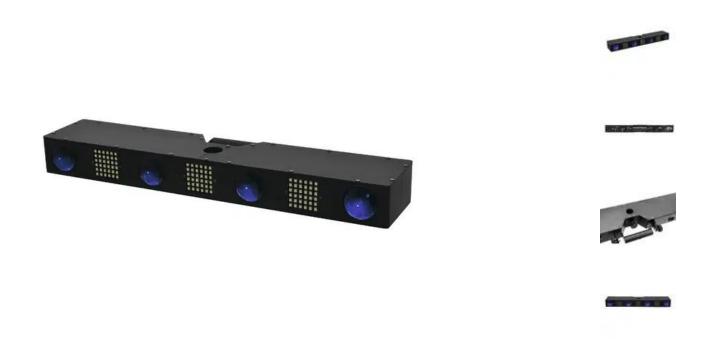

## **EUROLITE LED MAT-Bar Hybrid Matrix Bar**

Combination of Mat-Bar and strobe

Art. No.: 51918557 GTIN: 4026397457476

#### Features:

- Hybrid effect LED flower and strobe in one device
- Equipped with 256 x 5mm LEDs (RGBAW) as well as 108 x SMD LEDs in white
- Functions: static colors, internal programs, strobe effect, Master/Slave
- Addressing and setting via control panel with 4-digit LED screen and three operating buttons
- Convenient control via easy-to-handle remote control (accessory)
- Control also via Wi-Fi networks with your tablet or smartphone and the Eurolite Hybrid App plus the USB-DMX interface (item 51860120) and the light control software FreeStyler (freeware)
- Eurolite Hybrid App is available for free in the App Store
- Operable in stand-alone mode or with DMX512 interface
- DMX-512 control via regular DMX-controller (occupies max. 10 channels)
- 2 or 10 DMX channels selectable for numerous applications
- Sound controlled via built-in microphone
- Microphone-sensitivity adjustable via rotary-control
- The colorful flower-beams change their direction of movement at every bass-beat in sound controlled mode
- Rugged compact housing
- Ready for connection via IEC power cord with safety-plug
- Including mounting bracket and mounting hole with fixation screw for installation on a trussing system or speaker stand
- Carrying bag included in delivery
- Switch-mode power supply allows for automatic power supply adaption between 100 and 240
  Volts without power selector
- Preprogrammed in Light'J