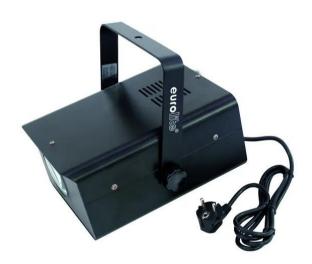

### **LED MAT-64 Matrix projector**

LED projector with RGB designs

Art. No.: 51918550 GTIN: 4026397257403

#### Features:

- Creates various RGB patterns via LED matrix
- Equipped with 64 LEDs: 32 x red, 20 x blue, 12 x green
- DMX-controlled operation or stand-alone operation with Master/Slave function
- DMX control via every standard DMX controller
- Sound-controlled via built-in microphone
- Patterns and speed and adjustable via DIP switches
- Ready for connection with safety plug
- Rugged housing with mounting bracket
- Advantages of LED technology: long life, low power consumption, minimal heat emission, defacto maintenance free with brilliant light radiation