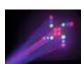

#### **Description:**

If you turn off the light, turn on the spots and add some smoke, you will experience an unbelievable light-effect. "Although" its LED-technique you will be convinced to see a laser, performing a show with its beams. This lightwonder is compact and it is fitted with 64 highpower LEDs, that are blessed with a very impressive brilliance. 25 programms can be played over the control station. They "dance" to the music when they are told to do so. Compared to his laser-opponents the LED Mat-64 is cheaper, but as well as persuasive.