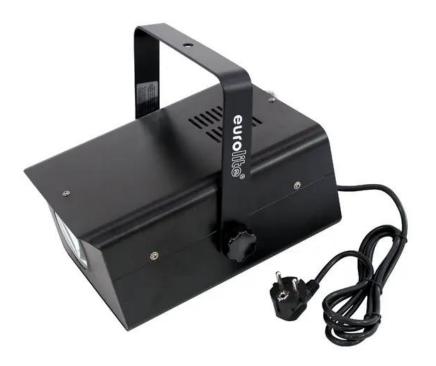

### **EUROLITE LED MAT-64 Matrix projector**

LED projector with RGB designs

Art. No.: 51918550 GTIN: 4026397257403

#### **Description:**

If you turn off the light, turn on the spots and add some smoke, you will experience an unbelievable light-effect. "Although" its LED-technique you will be convinced to see a laser, performing a show with its beams. This lightwonder is compact and it is fitted with 64 highpower LEDs, that are blessed with a very impressive brilliance. 25 programms can be played over the control station. They "dance" to the music when they are told to do so. Compared to his laser-opponents the LED Mat-64 is cheaper, but as well as persuasive.

#### Features:

- Creates various RGB patterns via LED matrix
- Equipped with 64 LEDs: 32 x red, 20 x blue, 12 x green
- DMX-controlled operation or stand-alone operation with Master/Slave function
- DMX control via every standard DMX controller
- Sound-controlled via built-in microphone
- Patterns and speed and adjustable via DIP switches
- Ready for connection with safety plug
- Rugged housing with mounting bracket
- Advantages of LED technology: long life, low power consumption, minimal heat emission, defacto maintenance free with brilliant light radiation