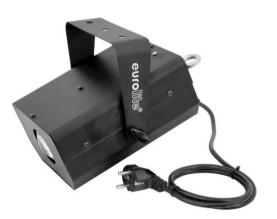

## LED WVE-3 blue Water effect

Like moving water

Art. No.: 51918542 GTIN: 4026397401158

### Features:

- Creates extraordinary effects using a blue LED
- Rugged housing with mounting bracket
- Manual focus
- Particularly bright illuminating power of the LED
- Ready for connection with power cord and safety-plug
- The ideal effect for party rooms, discotheques or lounges
- Advantages of LED technology: long life, low power consumption, minimal heat emission, defacto maintenance free with brilliant light radiation