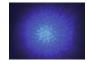

## **EUROLITE LED WVE-3 blue Water effect**

Like moving water

Art. No.: 51918542

### Features:

- Creates extraordinary effects using a blue LED
- Rugged housing with mounting bracket
- Manual focus
- Particularly bright illuminating power of the LED
- Ready for connection with power cord and safety-plug
- The ideal effect for party rooms, discotheques or lounges
- Advantages of LED technology: long life, low power consumption, minimal heat emission, defacto maintenance free with brilliant light radiation