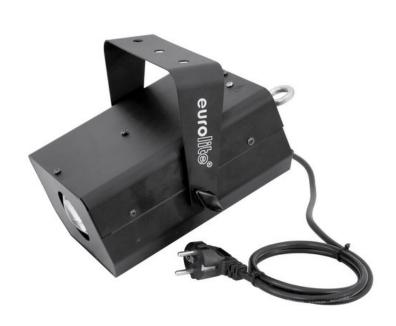

## **EUROLITE LED WVE-3 blue Water effect**

Like moving water

Art. No.: 51918542

### Features:

- Creates extraordinary effects using a blue LED
- Rugged housing with mounting bracket
- Manual focus
- Particularly bright illuminating power of the LED
- Ready for connection with power cord and safety-plug
- The ideal effect for party rooms, discotheques or lounges
- Advantages of LED technology: long life, low power consumption, minimal heat emission, defacto maintenance free with brilliant light radiation