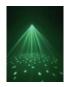

## **EUROLITE LED FE-20**

Multicolor flower effect

Art. No.: 51918535

GTIN: 4026397362176

#### Features:

- Thanks to the flexible reflector, the flower-beams change their direction of movement at every
- Sound-control via built-in microphone
- Speed of the program sequence can be adjusted by rotary control
- Very compact housing
- Ready for connection with power cord and safety-plug
- Innumerable uses: for bands, stages or solo entertainers
- Advantages of LED technology: long life, low power consumption, minimal heat emission, defacto maintenance free with brilliant light radiation