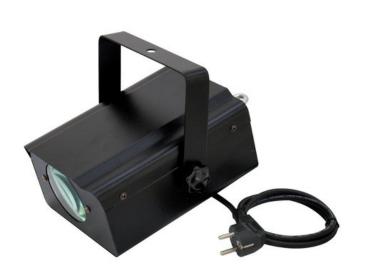

## **EUROLITE LED FE-20**

Multicolor flower effect

Art. No.: 51918535

GTIN: 4026397362176

#### Features:

- Thanks to the flexible reflector, the flower-beams change their direction of movement at every
- Sound-control via built-in microphone
- Speed of the program sequence can be adjusted by rotary control
- Very compact housing
- Ready for connection with power cord and safety-plug
- Innumerable uses: for bands, stages or solo entertainers
- Advantages of LED technology: long life, low power consumption, minimal heat emission, defacto maintenance free with brilliant light radiation

### **Technical specifications:**

| Power supply:           | 230 V AC, 50 Hz         |
|-------------------------|-------------------------|
| Power consumption:      | 12,00 W                 |
| Dimensions:             | Width: 23 cm            |
|                         | Depth: 19,5 cm          |
|                         | Height: 17 cm           |
| Sound-control:          | via built-in microphone |
| LED number:             | 18                      |
| Dimensions (L x W x H): | 230 x 195 x 170 mm      |
| Weight:                 | 1.75 kg                 |