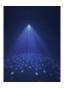

## **EUROLITE LED FE-20**

Multicolor flower effect

Art. No.: 51918535

GTIN: 4026397362176

#### Features:

- Thanks to the flexible reflector, the flower-beams change their direction of movement at every
- Sound-control via built-in microphone
- Speed of the program sequence can be adjusted by rotary control
- Very compact housing
- Ready for connection with power cord and safety-plug
- Innumerable uses: for bands, stages or solo entertainers
- Advantages of LED technology: long life, low power consumption, minimal heat emission, defacto maintenance free with brilliant light radiation