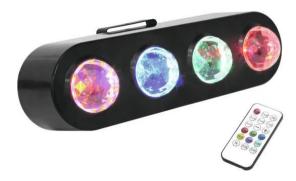

#### **LED CPE-40 IR Flower effect**

RGBW flower effect with 4 x 4 W LED and remote control

**Art. No.: 51918534** GTIN: 4026397511291

#### Features:

- The colorful flower-beams change their direction of movement at every bass-beat
- Sound-control via built-in microphone
- Microphone-sensitivity adjustable via remote control
- Equipped with particularly bright 4 W LEDs in red, green, blue and white
- Functions: static colors, auto-mode, sound control mode, controlled fading, strobe
- Speed adjustable via remote control
- Infrared-remote control included in delivery
- Innumerable uses: for bands, stages, solo entertainers or party rooms
- Ready for connection via enclosed IEC power cord with safety-plug Package contents
- 1 x remote control