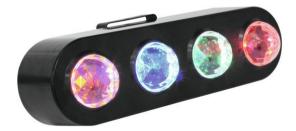

#### **LED CPE-4 Flower Effect**

RGBA light bar with 3 W LEDs

**Art. No.: 51918533** GTIN: 4026397470918

### **LED CPE-4 Flower Effect**

RGBA light bar with 3 W LEDs

**Art. No.: 51918533** GTIN: 4026397470918

#### Features:

- The multicolored beams change their direction of movement to the rhythm of the music
- Compact design
- 4 powerful LEDs 3 W high-power R/G/B/A
- Multi beam effect; flower effect
- The device is cooled by passive convection cooling
- Control via stand-alone; Sound to light via Microphone
- With a beam angle of 100°
- Silent operation
- For application areas such as: Band/rehearsal room; Party room; mobile djs / entertainer; Stage
  - Package contents
- 1 x light effect, 1 x power cord, 1 x user manual