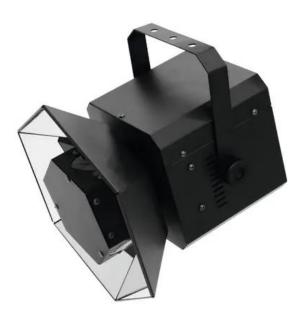

# EUROLITE LED BR-200 Flower Effect

LED flower effect with striking design

Art. No.: 51918532 GTIN: 4026397465013

#### Features:

- When smoke is used, this effect becomes especially attractive
- DMX-controlled operation, auto or stand-alone operation with Master/Slave function
- DMX512 control via regular DMX controller (occupies 3 channels)
- Mirror deflection set via built-in microphone in sound-control mode or via DMX
- Microphone sensitivity adjustable via rotary control
- Comfortable addressing and setting via control panel with 4-digit LED screen and four operating buttons
- Functions: Program as well as motor speed adjustable, strobe effect, blackout, built-in programs
- Equipped with 18 x 3 W LEDs
- Ready for connection via IEC power cord with safety-plug
- Preprogrammed in Light'J

## **Technical specifications:**

| Power supply:      | 230 V AC, 50 Hz |
|--------------------|-----------------|
| Power consumption: | 15,00 W         |
| Preprogrammed in:  | Light´J         |
| Dimensions:        | Width: 30 cm    |
|                    | Depth: 32,5 cm  |
|                    | Height: 28 cm   |
| DMX channels:      | 3               |

| DMX connection:         | 3-pin XLR                                              |
|-------------------------|--------------------------------------------------------|
| Sound-control:          | via built-in microphone                                |
| LED type:               | 3 W                                                    |
| LED number:             | 18: (3xred, 3xgreen, 3xblue, 3xamber, 3xwhite, 3xpink) |
| Beam angle:             | 60°                                                    |
| Dimensions (L x W x H): | 300 x 325 x 280 mm                                     |
| Weight:                 | 4 kg                                                   |
| Legal specifications    |                                                        |
| Special product:        | Not designed for household room illumination           |
| Intended use:           | Show effect lighting                                   |