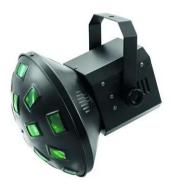

### **LED Z-20 Beam Effect**

Compact beam effect with beams in 6 colors (RGBWA+UV)

**Art. No.: 51918524** GTIN: 4026397526653

List price: 117.81 € incl. 19% VAT.

# eurolite®

### **LED Z-20 Beam Effect**

Compact beam effect with beams in 6 colors (RGBWA+UV)

**Art. No.: 51918524** GTIN: 4026397526653

#### Features:

- Beams exit from every lens, perform circular movements and change the direction of movement with every bass-beat
- When using smoke, the brilliant colors are especially rich
- 6 powerful LEDs 3 W high-power R/G/B/W/A/UV
- Program speed adjustable; color macros changing
- Multi beam effect; flower effect; strobe effect
- The device is cooled by passive convection cooling
- Control via stand-alone; sound to light via microphone
- With mounting bracket
- Very guiet working noise
- For application areas such as: Party room; small rental
- Application possibility: Suspended; on stand Package contents
- 1 x device, 1 x mounting bracket, 1 x user manual, 1 x power cord