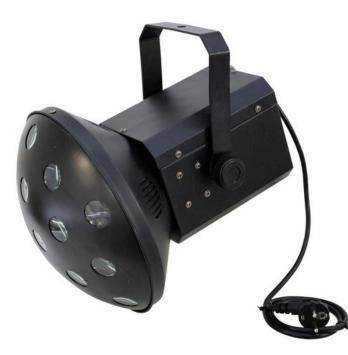

## EUROLITE LED Z-3X5 Beam effect

Classic beam effect with LED technology

Art. No.: 51918523 GTIN: 4026397413496

#### Features:

- Beams exit from every lens, perform a circular movement and change the direction of movement at every bass-beat
- When using smoke, the brilliant colors are especially fortified
- The wide radiation angle of the effect allows the use even in larger rooms
- Sound-controlled via built-in microphone
- The color combinations change constantly, thanks to the internal program with a continuous loop
- Microphone-sensitivity adjustable via rotary-control
- Easy installation via mounting-bracket
- Equipped with 3 x 5 W LEDs: red, green, blue
- Ready for connection via power cord with safety-plug

### **Technical specifications:**

| 40,00 W                 |
|-------------------------|
|                         |
| Width: 35 cm            |
| Depth: 30 cm            |
| Height: 28 cm           |
| 2,75 kg                 |
| via built-in microphone |
| 5 W                     |
|                         |

| LED number:             | 3 (1xred, 1xgreen, 1xblue)                   |
|-------------------------|----------------------------------------------|
| Beam angle:             | 110°                                         |
| Dimensions (L x W x H): | 350 x 280 x 300 mm                           |
| Legal specifications    |                                              |
| Special product:        | Not designed for household room illumination |
| Intended use:           | Show effect lighting                         |