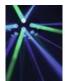

#### Features:

- Beams exit from every lens, perform a circular movement and change the direction of movement at every bass-beat
- When using smoke, the brilliant colors are especially fortified
- The wide radiation angle of the effect allows the use even in larger rooms
- Sound-controlled via built-in microphone
- The color combinations change constantly, thanks to the internal program with a continuous loop
- Microphone-sensitivity adjustable via rotary-control
- Easy installation via mounting-bracket
- Equipped with 3 x 5 W LEDs: red, green, blue
- Ready for connection via power cord with safety-plug