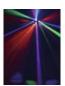

## EUROLITE LED Z-3X5 Beam effect

Classic beam effect with LED technology

Art. No.: 51918523 GTIN: 4026397413496

#### Features:

- Beams exit from every lens, perform a circular movement and change the direction of movement at every bass-beat
- When using smoke, the brilliant colors are especially fortified
- The wide radiation angle of the effect allows the use even in larger rooms
- Sound-controlled via built-in microphone
- The color combinations change constantly, thanks to the internal program with a continuous loop
- Microphone-sensitivity adjustable via rotary-control
- Easy installation via mounting-bracket
- Equipped with 3 x 5 W LEDs: red, green, blue
- Ready for connection via power cord with safety-plug