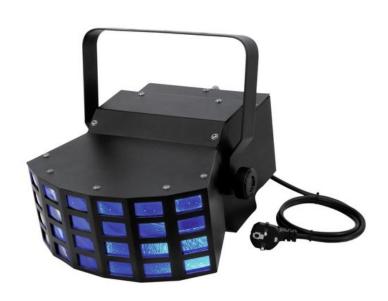

## **EUROLITE LED D-40 Beam effect**

Double-Derby with 2 x 9 W 3in1 LED

**Art. No.: 51918522** GTIN: 4026397400564

#### Features:

- Beams exit from every lens, perform a circular movement and change the direction of movement at every bass-beat
- 4 lens rows with a total of 24 glass lenses provide for a room-filling effect
- Sound-controlled via built-in microphone
- The color combinations change constantly, thanks to the internal program with a continuous loop
- Microphone-sensitivity adjustable via rotary-control
- Easy installation via mounting-bracket
- For party rooms, small discos or mobile DJs
- Equipped with 2 x 9 W TCL
- Ready for connection with power cord and safety-plug

### **Technical specifications:**

| Power supply:      | 230 V AC, 50 Hz                           |
|--------------------|-------------------------------------------|
| Power consumption: | 60,00 W                                   |
| Dimensions:        | Width: 33 cm Depth: 24 cm Height: 25,5 cm |
| Weight:            | 3,35 kg                                   |
| Sound-control:     | via built-in microphone                   |
| LED type:          | 9 W TCL                                   |