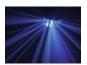

#### Features:

- Beams exit from every lens, perform a circular movement and change the direction of movement at every bass-beat
- 4 lens rows with a total of 24 glass lenses provide for a room-filling effect
- Sound-controlled via built-in microphone
- The color combinations change constantly, thanks to the internal program with a continuous loop
- Microphone-sensitivity adjustable via rotary-control
- Easy installation via mounting-bracket
- For party rooms, small discos or mobile DJs
- Equipped with 2 x 9 W TCL
- Ready for connection with power cord and safety-plug