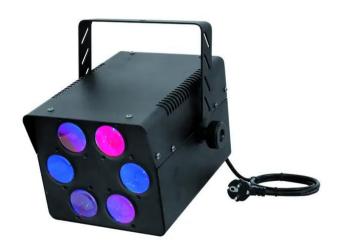

#### LED RV-3x3 Beam effect

Room-filling RGB effect with LED technology

**Art. No.: 51918521** GTIN: 4026397381436

#### Features:

- Beams exit from 6 lenses, perform a circular movement and change the direction of movement at every bass beat
- Sound-controlled via built-in microphone
- Microphone sensitivity adjustable via rotary control
- Easy installation via mounting bracket
- Equipped with 3 x 3 W LEDs: red, green, blue
- Ready for connection with power cord and safety-plug
- Advantages of LED technology: long life of the LEDs, low power consumption, minimal heat emission, defacto maintenance free with brilliant light radiation