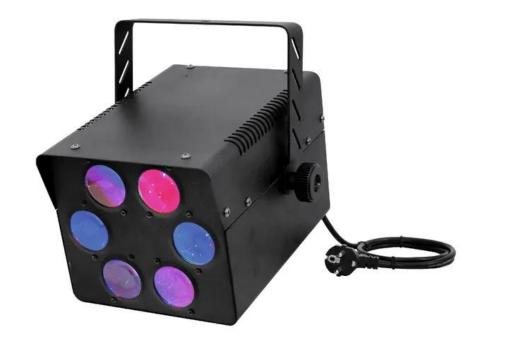

### **EUROLITE LED RV-3x3 Beam effect**

Room-filling RGB effect with LED technology

Art. No.: 51918521 GTIN: 4026397381436

### **Description:**

Another classic with LED!

There are plenty beam effects. And from time to time they are alike. But there is one attribute, which can be clearly distinguished. The illuminant. Our RV-3x 3 has three LEDs (3 Watt) thus representing another spot which is the heir of a conventional colleague with discharge bulb. That's what many classics have to go through. But there's no need for sorrow now as the new technology finally offers a bunch of benefits. What does this mean for the RV-3x 3? Well, this means that it doesn't need much electricity although it is really powerful. And due to the the long life expectancy, maintenance is almost buried in oblivion. So lay back and watch the red, green and blue beams exit the six lenses and fulfill their circular movements - they will stay with you for a long time.

Features:

- Beams exit from 6 lenses, perform a circular movement and change the direction of movement at every bass beat
- Sound-controlled via built-in microphone
- Microphone sensitivity adjustable via rotary control
- Easy installation via mounting bracket
- Equipped with 3 x 3 W LEDs: red, green, blue
- Ready for connection with power cord and safety-plug
- Advantages of LED technology: long life of the LEDs, low power consumption, minimal heat emission, defacto maintenance free with brilliant light radiation