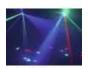

### **Description:**

Another classic with LED!

There are plenty beam effects. And from time to time they are alike. But there is one attribute, which can be clearly distinguished. The illuminant. Our RV-3x 3 has three LEDs (3 Watt) thus representing another spot which is the heir of a conventional colleague with discharge bulb. That's what many classics have to go through. But there's no need for sorrow now as the new technology finally offers a bunch of benefits. What does this mean for the RV-3x 3? Well, this means that it doesn't need much electricity although it is really powerful. And due to the the long life expectancy, maintenance is almost buried in oblivion. So lay back and watch the red, green and blue beams exit the six lenses and fulfill their circular movements - they will stay with you for a long time.

Features:

- Beams exit from 6 lenses, perform a circular movement and change the direction of movement at every bass beat
- Sound-controlled via built-in microphone
- Microphone sensitivity adjustable via rotary control
- Easy installation via mounting bracket
- Equipped with 3 x 3 W LEDs: red, green, blue
- Ready for connection with power cord and safety-plug
- Advantages of LED technology: long life of the LEDs, low power consumption, minimal heat emission, defacto maintenance free with brilliant light radiation