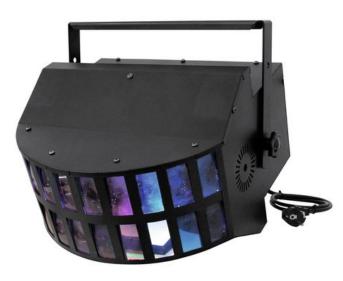

## EUROLITE LED D-26 Beam effect

Color intensive RGB beam effect with LED Technology

#### Features:

- Beams exit from every lens, perform a circular movement and change the direction of movement at every bass-beat
- 2 lens rows with a total of 20 glass lenses provide for a room-filling effect
- Sound-controlled via built-in microphone
- Microphone-sensitivity adjustable via rotary-control
- Auto or Sound control mode selectable via switch
- Easy installation via mounting-bracket
- For party rooms, small discos or mobile DJs
- Equipped with 6 x 3 W LEDs: 2 x red, 2 x green, 2 x blue
- Ready for connection with power cord and safety-plug
- Advantages of LED technology: long life of the LEDs, low power consumption, minimal heat emission, defacto maintenance free with brilliant light radiation

#### **Technical specifications:**

| Power supply:      | 230 V AC, 50 Hz         |  |
|--------------------|-------------------------|--|
| Power consumption: | 25,00 W                 |  |
| Dimensions:        | Width: 48 cm            |  |
|                    | Depth: 41 cm            |  |
|                    | Height: 35 cm           |  |
| Sound-control:     | via built-in microphone |  |
| LED type:          | 3 W                     |  |