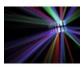

#### Features:

- Beams exit from every lens, perform a circular movement and change the direction of movement at every bass-beat
- 2 lens rows with a total of 20 glass lenses provide for a room-filling effect
- Sound-controlled via built-in microphone
- Microphone-sensitivity adjustable via rotary-control
- Auto or Sound control mode selectable via switch
- Easy installation via mounting-bracket
- For party rooms, small discos or mobile DJs
- Equipped with 6 x 3 W LEDs: 2 x red, 2 x green, 2 x blue
- Ready for connection with power cord and safety-plug
- Advantages of LED technology: long life of the LEDs, low power consumption, minimal heat emission, defacto maintenance free with brilliant light radiation