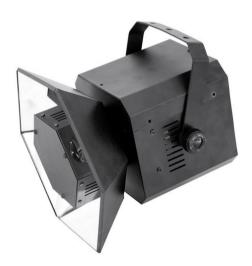

### **LED BR-100 Flower effect**

Flower effect with striking design

**Art. No.: 51918517** GTIN: 4026397412338

#### **LED BR-100 Flower effect**

Flower effect with striking design

**Art. No.: 51918517** GTIN: 4026397412338

#### Features:

- DMX-controlled operation, auto or stand-alone operation with Master/Slave function
- DMX512 control via regular DMX controller (occupies 6 channels)
- Mirror deflection set via built-in microphone (sound-control mode) or via DMX
- Microphone sensitivity adjustable via rotary control
- Strobe effect
- Blackout
- Built-in program
- Stepless RGB color changing
- DMX-starting address, stand-alone operation with Master-/Slavefunction, LED as well as motor speed are adjustable via DIP switches
- When smoke is used, this effect becomes especially attractive
- Particularly bright illuminating power of the 3 W LEDs
- Ready for connection via IEC power cord with safety-plug