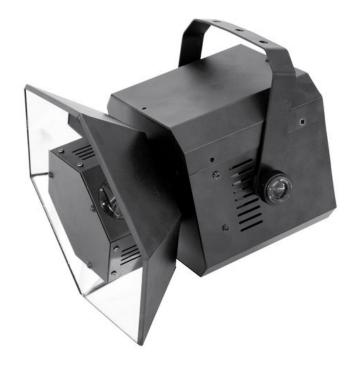

## **EUROLITE LED BR-100 Flower effect**

Flower effect with striking design

**Art. No.: 51918517** GTIN: 4026397412338

## Features:

- DMX-controlled operation, auto or stand-alone operation with Master/Slave function
- DMX512 control via regular DMX controller (occupies 6 channels)
- Mirror deflection set via built-in microphone (sound-control mode) or via DMX
- Microphone sensitivity adjustable via rotary control
- Strobe effect
- Blackout
- Built-in program
- Stepless RGB color changing
- DMX-starting address, stand-alone operation with Master-/Slave-function, LED as well as motor speed are adjustable via DIP switches
- When smoke is used, this effect becomes especially attractive
- Particularly bright illuminating power of the 3 W LEDs
- Ready for connection via IEC power cord with safety-plug

#### **Technical specifications:**

| Power supply:      | 230 V AC, 50 Hz |
|--------------------|-----------------|
| Power consumption: | 50,00 W         |
| DMX channels:      | 6               |
| Dimensions:        | Width: 32 cm    |
|                    | Depth: 32 cm    |
|                    | Height: 32 cm   |

### Logistic

EAN / GTIN: 4026397412338

Weight: 4,55 kg Length: 0.36 m Width: 0.34 m Heigth: 0.35 m

| DMX connection:         | 3-pin XLR                                    |
|-------------------------|----------------------------------------------|
| Sound-control:          | via built-in microphone                      |
| LED type:               | 3 W                                          |
| LED number:             | 9: (3 x red, 3 x green, 3 x blue)            |
| Beam angle:             | 60°                                          |
| Dimensions (L x W x H): | 320 x 320 x 320 mm                           |
| Weight:                 | 4 kg                                         |
| Legal specifications    |                                              |
| Special product:        | Not designed for household room illumination |
| Intended use:           | Show effect lighting                         |