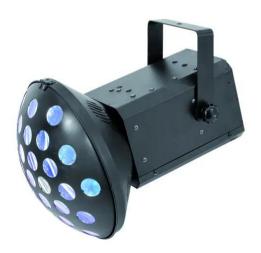

### LED Z-200 Beam effect

Proven 3in1 beam effect with multichip technology

Art. No.: 51918516 GTIN: 4026397412345

#### Features:

- Beams from every lens perform circular movements and change the direction of movement with every bass beat
- When using smoke, the brilliant colors are especially fortified
- The wide radiation angle of the effect allows the use even in larger rooms
- DMX-control via any standard DMX-controller
- Occupies 6 channels
- DIP switches for setting the DMX-starting address, RGB, auto and stand-alone modes, Master/Slave function and speed
- Sound-controlled via built-in microphone
- Microphone-sensitivity adjustable via rotary-control
- Equipped with 2 TCL LEDs (tricolor LEDs)
- Through the close chip placement of the multichip technology, an exquisite color mix even with short distances to the illuminated surface is provided
- Ready for connection with power cord and safety-plug