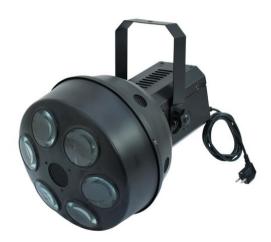

#### LED Z-600 Beam effect

RGBW beam effect

**Art. No.: 51918514** GTIN: 4026397341447

#### Features:

- Beams from the 6 lenses perform circular movements and change the direction of movement with every bass beat
- DMX512 control via regular DMX controller (occupies 7 channels)
- Sound controlled via built-in microphone
- Microphone sensitivity adjustable via rotary control
- Strobe effect
- Auto mode
- 9 internal programs
- Master/Slave function
- Rugged compact housing in a beautiful design
- Particularly bright illuminating power of the 5mm RGB + white LEDs
- Advantages of LED technology: long life of the LEDs, low power consumption, minimal heat emission, defacto maintenance free with brilliant light radiation
- Ready for connection with power cord and safety plug