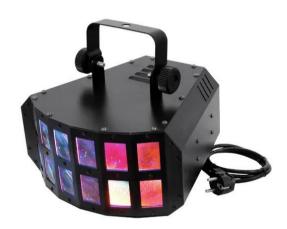

### LED D-12 Beam effect

Double-Derby with 3 W RGBA LEDs

**Art. No.: 51918509** GTIN: 4026397351002

#### Features:

- Beams exit from every lens, perform a circular movement and change the direction of movement at every bass-beat
- 2 lens rows with a total of 12 glass lenses provide for a room-filling effect
- Sound-controlled via built-in microphone
- The color combinations change constantly, thanks to the internal program with a continuous loop
- Microphone-sensitivity adjustable via rotary-control
- Easy installation via mounting-bracket
- For party rooms, small discos or mobile DJs
- Equipped with 3 x 3 W LEDs: red, green, blue; and 1 x 1 W LED: amber
- Ready for connection with power cord and safety-plug
- Advantages of LED technology: long life of the LEDs, low power consumption, minimal heat emission, defacto maintenance free with brilliant light radiation