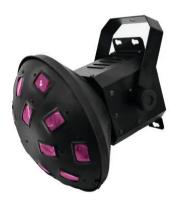

### LED Z-100 Beam effect

RGB beam effect

Art. No.: 51918508 GTIN: 4026397357165

#### Features:

- Beams from every lens perform circular movements and change the direction of movement with every bass beat
- When using smoke, the brilliant colors are especially fortified
- The wide radiation angle of the effect allows the use even in larger rooms
- Can be rigged from trussing or mounted as a center piece
- Sound-controlled via built-in microphone
- Microphone-sensitivity adjustable via rotary-control
- Equipped with 66 x 5 mm RGB LEDs
- Ready for connection with power cord and safety-plug
- Advantages of LED technology: long life of the LEDs, low power consumption, minimal heat emission, defacto maintenance free with brilliant light radiation