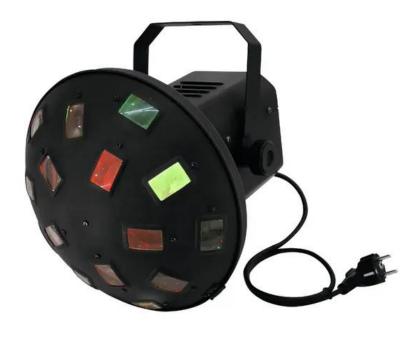

#### **EUROLITE LED Z-3X3W Beam effect**

Beam effect with 3 x 3 W LED (RGB)

Art. No.: 51918507 GTIN: 4026397376012

### Features:

- Beams exit from every lens, perform a circular movement and change the direction of movement at every bass-beat
- When using smoke, the brilliant colors are especially fortified
- The wide radiation angle of the effect allows the use even in larger rooms
- Sound-controlled via built-in microphone
- The color combinations change constantly, thanks to the internal program with a continuous loop
- Microphone-sensitivity adjustable via rotary-control
- Easy installation via mounting-bracket
- Equipped with 3 x 3 W LEDs: red, green, blue
- Ready for connection with power cord and safety-plug
- Advantages of LED technology: long life of the LEDs, low power consumption, minimal heat emission, defacto maintenance free with brilliant light radiation