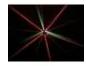

### Features:

- Beams exit from every lens, perform a circular movement and change the direction of movement at every bass-beat
- When using smoke, the brilliant colors are especially fortified
- The wide radiation angle of the effect allows the use even in larger rooms
- Sound-controlled via built-in microphone
- The color combinations change constantly, thanks to the internal program with a continuous loop
- Microphone-sensitivity adjustable via rotary-control
- Easy installation via mounting-bracket
- Equipped with 3 x 3 W LEDs: red, green, blue
- Ready for connection with power cord and safety-plug
- Advantages of LED technology: long life of the LEDs, low power consumption, minimal heat emission, defacto maintenance free with brilliant light radiation