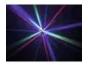

### Features:

- Beams exit from every lens, perform a circular movement and change the direction of movement at every bass-beat
- When using smoke, the brilliant colors are especially fortified
- The wide radiation angle of the effect allows the use even in larger rooms
- Sound-controlled via built-in microphone
- The color combinations change constantly, thanks to the internal program with a continuous loop
- Microphone-sensitivity adjustable via rotary-control
- Easy installation via mounting-bracket
- Equipped with 3 x 3 W LEDs: red, green, blue
- Ready for connection with power cord and safety-plug
- Advantages of LED technology: long life of the LEDs, low power consumption, minimal heat emission, defacto maintenance free with brilliant light radiation