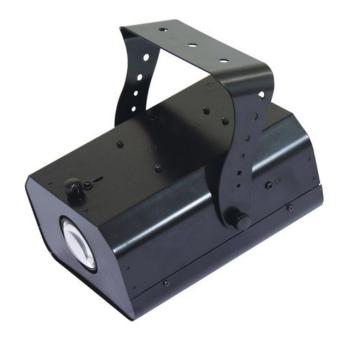

# **EUROLITE LED FX-3**

Hot - without heat!

Art. No.: 51918504

GTIN: 4026397222999

#### Features:

- Simulates a burning fire
- Perfect in public places, main halls, stages, lounges
- Absolute eyecatcher for any room
- Rugged housing with mounting bracket
- Manual focus
- Advantages of LED technology: long life, low power consumption, minimal heat emission, defacto maintenance free with brilliant light radiation
- Ready for connection with safety-plug

### **Technical specifications:**

| Power supply:                              | 230 V AC, 50 Hz<br>23,00 W                   |  |
|--------------------------------------------|----------------------------------------------|--|
| Power consumption:                         |                                              |  |
| Dimensions:                                | Width: 23 cm                                 |  |
|                                            | Depth: 19 cm                                 |  |
|                                            | Height: 17,5 cm                              |  |
| Dimensions (L x W x H): 230 x 190 x 175 mm |                                              |  |
| Weight: 2 kg                               |                                              |  |
| LED number: 1                              |                                              |  |
| Legal specifications                       |                                              |  |
| Special product:                           | Not designed for household room illumination |  |
|                                            |                                              |  |