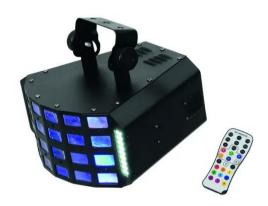

## **LED D-30 Hybrid Beam Effect**

DMX lighting effect with RGBWAP derby, white strobe LEDs, and IR remote control

**Art. No.: 51918310** GTIN: 4026397551419

List price: 213.01 € incl. 19% VAT.

### **LED D-30 Hybrid Beam Effect**

DMX lighting effect with RGBWAP derby, white strobe LEDs, and IR remote control

**Art. No.: 51918310** GTIN: 4026397551419

#### Features:

- Precision lenses fill the room with countless rotating beams
- 36 powerful LEDs SMD 5050 cold white (CW)
- 6 powerful LEDs 3 W high-power 6in1 HCL RGBWAP
- Multi beam effect; strobe effect
- 3 integrated show programs
- Direct color selection for 15 preset colors
- The device is cooled by passive convection cooling
- Control via stand-alone; DMX; sound to light via microphone; IR remote control
- With a beam angle of 120°
- With mounting bracket
- Monochrome 4 digit 7-segment LED display
- Dimmer electronic; Rotation speed stepless
- Preprogrammed in Light'J; LED PC-Control 512; Light Captain; Colorchief
- For application areas such as: Clubs/dancing school; party room; mobile djs / entertainer; small rental
- Application possibility: Suspended; on stand