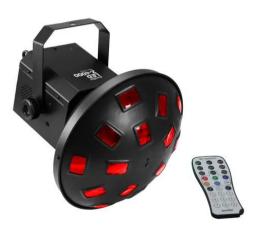

## LED Z-4000 Beam Effect

Extremely bright derby with 3 W LED in 8 colors, incl. IR remote control

Art. No.: 51918223 GTIN: 4026397699760

## LED Z-4000 Beam Effect

Extremely bright derby with 3 W LED in 8 colors, incl. IR remote control

#### Art. No.: 51918223

GTIN: 4026397699760

#### Features:

- Absolute eyecatcher
- 8 powerful LEDs 3 W SMD 3535 R/G/B/W/A/C/Y/P
- Multi beam effect
- 4 integrated show programs
- Direct color selection for 25 preset colors
- The device is cooled by low-noise cooling fan
- Control via stand-alone; IR remote control; DMX; master/slave function; sound to light via microphone; QuickDMX via USB (optional); W-DMX by wireless solution via USB (optional); CRMX by LumenRadio via USB (optional)
- With a beam angle of 100°
- With mounting bracket
- 4 digit 7-segment LED display
- Dimmer electronic; Rotation speed stepless
- Preprogrammed in Light Captain; EASY SHOW 2
- For application areas such as: Clubs/dancing school; party room; mobile djs / entertainer; small rental
- Application possibility: Suspended; on stand