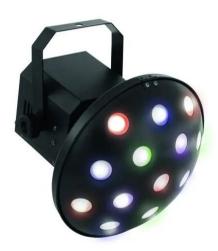

### LED Z-1000 Beam Effect

Mushroom with DMX and beams in the colors R, G, B, A, W and P

**Art. No.: 51918221** GTIN: 4026397534184

List price: 141.61 € incl. 19% VAT.

### LED Z-1000 Beam Effect

Mushroom with DMX and beams in the colors R, G, B, A, W and P

**Art. No.: 51918221** GTIN: 4026397534184

#### Features:

- Mushroom with rotating beams in different color combinations
- 6 powerful LEDs 3 W high-power R/G/B/W/A/P
- Multi beam effect; strobe effect
- Integrated show programs
- Control via stand-alone; DMX; sound to light via microphone
- Preprogrammed in Light'J; LED PC-Control 512; EASY SHOW 1; Light Captain; EASY SHOW 2; Colorchief
- With a beam angle of 115°
- With mounting bracket
- For application areas such as: Clubs/dancing school; party room; small rental
- Application possibility: Suspended; on stand Package contents
- 1 x light effect, 1 x mounting bracket, 1 x user manual, 1 x power cord