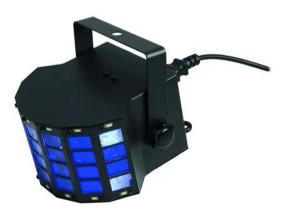

## LED Mini D-6 Hybrid Beam Effect

Handy effect with derby and strobe in one device

### Features:

- 2 strips with white LEDs provide fast, dynamic strobe sffects
- Practicle size, easily transportable
- 9 speed modes
- 14 powerful LEDs SMD cold white (CW)
- 3 powerful LEDs 3 W high-power R/G/B
- Color macros changing
- Multi beam effect; strobe effect
- 3 integrated show programs
- The device is cooled by passive convection cooling
- Control via stand-alone; sound to light via microphone
- With mounting bracket
- Very quiet working noise
- For application areas such as: Party room; small rental
- Application possibility: Suspended; on stand Package contents
- 1 x light effect, 1 x power cord, 1 x user manual