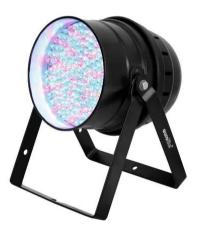

## LED PAR-64 RGBA 10mm Floor black

PAR spot with 177 LEDs in the colors red, green, blue, amber & double brackets

**Art. No.: 51916470** GTIN: 4026397389616

The article is no longer in our assortment.

# LED PAR-64 RGBA 10mm Floor black

PAR spot with 177 LEDs in the colors red, green, blue, amber & double brackets

**Art. No.: 51916470** GTIN: 4026397389616

#### Features:

- 4 or 6 DMX channels selectable for numerous applications
- Equipped with 177 x 10 mm LEDs: 30 x red, 48 x green, 54 x blue and 45 x amber
- Sound-control via built-in microphone
- Beam angle approximately 36°
- Locking possibility at the mounting bracket
- Ideal as floor spot via additional bracket
- Control panel with 3 buttons and LED display
- Preset (internal programs)
- RGBA color change
- DMX-controlled operation or stand-alone operation with Master/Slave function
- Dimmer and strobe settings via DMX
- Ready for connection with power cord and plug
- Also available as spot version
- Available in silver or black