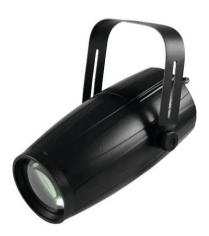

## LED PST-15W 6000K DMX Spot

DMX controlled LED pinspot

### Features:

- Equipped with one 15 W LED (Array) in white
- For illuminating mirror balls, as decoration for display windows and as party room decoration
- DMX512 control via any standard DMX controller (occupies 2 channels)
- DMX-controlled operation or stand-alone operation with Master/Slave function
- Sound-control via built-in microphone
- Microphone sensitivity adjustable via rotary control
- Dimmer and Strobe settings via DMX
- Comfortable addressing and setting via Control Board with LED display and four operating buttons
- Locking possibility at the mounting bracket
- Ready for connection via enclosed IEC power cord with safety-plug
- Strobe effect
- Control via stand-alone; DMX
- Preprogrammed in Light'J
- With a beam angle of 5°