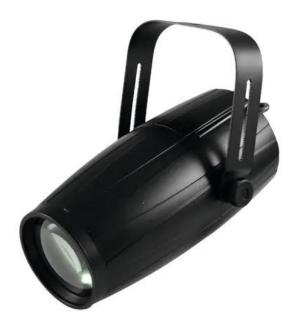

# **EUROLITE LED PST-15W 6000K DMX Spot**

DMX controlled LED pinspot

Art. No.: 51916260

## Features:

- Equipped with one 15 W LED (Array) in white
- For illuminating mirror balls, as decoration for display windows and as party room decoration
- DMX512 control via any standard DMX controller (occupies 2 channels)
- DMX-controlled operation or stand-alone operation with Master/Slave function
- Sound-control via built-in microphone
- Microphone sensitivity adjustable via rotary control
- Dimmer and Strobe settings via DMX
- Comfortable addressing and setting via Control Board with LED display and four operating buttons
- Locking possibility at the mounting bracket
- Ready for connection via enclosed IEC power cord with safety-plug
- Strobe effect
- Control via stand-alone; DMX
- Preprogrammed in Light'J
- With a beam angle of 5°

#### **Technical specifications:**

| Power supply:      | 230 V AC, 50 Hz  |
|--------------------|------------------|
| Power consumption: | 20,00 W          |
| IP classification: | IP20             |
| Lamp type:         | LED lamp         |
| Control:           | Stand-alone; DMX |

### Logistic

EAN / GTIN: 4026397457308

Weight: 1,80 kg Length: 0.33 m Width: 0.22 m Heigth: 0.21 m

| Preprogrammed in:      | Light'J                                      |
|------------------------|----------------------------------------------|
| Beam angle:            | 5°                                           |
| Beam angle (1/2 peak): | 5°                                           |
| Color temperature:     | 6000K                                        |
| Housing color:         | Black                                        |
| Dimensions:            | Width: 29,5 cm                               |
|                        | Depth: 18 cm                                 |
|                        | Height: 22,5 cm                              |
| Weight:                | 1,40 kg                                      |
| DMX channels:          | 2                                            |
| DMX connection:        | 3-pin XLR                                    |
| Sound-control:         | via built-in microphone                      |
| LED type:              | Array 15 W, white                            |
| LED number:            | 1                                            |
| Color temperature:     | 6000 K                                       |
| Beam angle:            | 5°                                           |
| Dimensions:            | 295 x 180 x 225 mm                           |
| Legal specifications   |                                              |
| Special product:       | Not designed for household room illumination |
| Intended use:          | Show effect lighting                         |