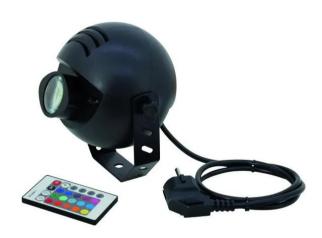

### **LED PST-9W TCL IR Spot**

LED pinspot with RGB color mixing and IR remote control

Art. No.: 51916202 GTIN: 4026397445053

#### Features:

- Memory function saves last setting when switching off
- Low power consumption
- 1 powerful LED 9 W high-power 3in1 TCL RGB (homogenous color mix)
- Strobe effect
- Direct color selection for 16 preset colors
- The device is cooled by passive convection cooling
- Control via stand-alone: IR remote control
- With a beam angle of 8°
- For application areas such as: Advertisement/Shop window; party room: decoration
- Dimmer electronic; program speed adjustable; color change adjustable; color fade adjustable
- Silent operation
  Package contents
- 1 x spotlight, 1 x user manual, 1 x remote control, 1 x battery, 1 x jack cable, 1 x receiver