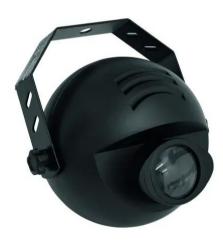

### **LED PST-9W TCL DMX Spot**

Narrow beam pinspot with 9 W 3in1 TCL RGB LED

Art. No.: 51916200 GTIN: 4026397403718

#### **LED PST-9W TCL DMX Spot**

Narrow beam pinspot with 9 W 3in1 TCL RGB LED

**Art. No.: 51916200** GTIN: 4026397403718

#### Features:

- Memory function saves last setting when switching off
- 1 powerful LED 9 W high-power 3in1 TCL RGB (homogenous color mix)
- Strobe effect
- The device is cooled by passive convection cooling
- Control via stand-alone; DMX; master/slave function
- With a beam angle of 6°
- For application areas such as: Advertisement/Shop window; party room: decoration
- Color change adjustable; color fade adjustable; program speed adjustable; Dimmer electronic
- Preprogrammed in Light'J; LED PC-Control 512; LED EASY OPERATOR 4x4; LED EASY OPERATOR 4x6; LED EASY OPERATOR DELUXE; Light Captain
- Silent operation Package contents
- 1 x spotlight, 1 x user manual, 1 x jack cable