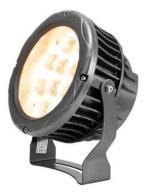

### LED IP PST-36W 2700K Pinspot

Weather-proof pinspot (IP65) with 12 strong 3 W LEDs in warm white (WW)

Art. No.: 51916163 GTIN: 4026397717136

## LED IP PST-36W 2700K Pinspot

Weather-proof pinspot (IP65) with 12 strong 3 W LEDs in warm white (WW)

#### Features:

- Compact aluminum housing
- 12 powerful LEDs SMD 3535 warm white (WW)
- Beam effect
- The device is cooled by passive convection cooling
- Control via plug and play
- With a beam angle of 3°
- Good color rendering index (CRI)
- With mounting bracket
- Suitable for outdoor use IP65
- For application areas such as: Installation; restaurants, bars and hotels; architecture
- Silent operation
  - Package contents
- 1 x spotlight, 1 x user manual