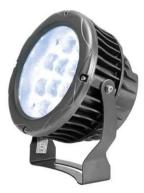

### LED IP PST-36W 6400K Pinspot

Weather-proof pinspot (IP65) with 12 strong 3 W LEDs in cold white (CW)  $\,$ 

Art. No.: 51916162 GTIN: 4026397717112

## LED IP PST-36W 6400K Pinspot

Weather-proof pinspot (IP65) with 12 strong 3 W LEDs in cold white (CW)  $\,$ 

#### Features:

- Compact aluminum housing
- 12 powerful LEDs SMD 3535 cold white (CW)
- Beam effect
- The device is cooled by passive convection cooling
- Control via plug and play
- With a beam angle of 3°
- With mounting bracket
- Suitable for outdoor use IP65
- For application areas such as: Installation; restaurants, bars and hotels; architecture
- Silent operation
  Package contents
- 1 x spotlight, 1 x user manual