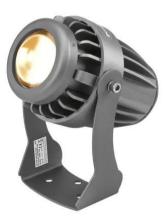

### LED IP PST-10W 2700K Pinspot

Weather-proof pinspot (IP65) with strong 10 W LED in warm white (WW)

Art. No.: 51916159 GTIN: 4026397617993

#### Features:

- Compact aluminum housing
- 1 powerful LED 10 W high-power warm white (WW)
- Beam effect
- The device is cooled by passive convection cooling
- Control via plug and play
- With a beam angle of 4°
- With mounting bracket
- Suitable for outdoor use IP65
- Silent operation
- For application areas such as: Installation; restaurants, bars and hotels; architecture
- Application possibility: Suspended Package contents
- 1 x device, 1 x user manual