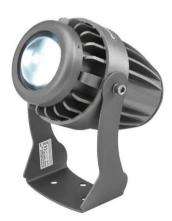

### **LED IP PST-10W 6400K Pinspot**

Weather-proof pinspot (IP65) with strong 10 W LED in cold white (CW)

**Art. No.: 51916158** GTIN: 4026397617726

List price: 71.28 € incl. 19% VAT.

#### **LED IP PST-10W 6400K Pinspot**

Weather-proof pinspot (IP65) with strong 10 W LED in cold white (CW)

**Art. No.: 51916158** GTIN: 4026397617726

#### Features:

- Compact aluminum housing
- 1 powerful LED 10 W high-power cold white (CW)
- Beam effect
- The device is cooled by passive convection cooling
- Control via plug and play
- With a beam angle of 4°
- With mounting bracket
- Suitable for outdoor use IP65
- Silent operation
- For application areas such as: Installation; restaurants, bars and hotels: architecture
- Application possibility: Suspended Package contents
- 1 x device, 1 x user manual