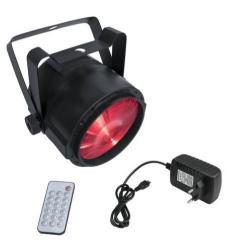

## **AKKU Mini PST-10 QCL Spot**

Pinspot with 8 W 4in1 LED in RGBW with DMX

#### Art. No.: 51916155

GTIN: 4026397613971

### Features:

- Equipped with one 8 W QCL LED in RGBW
- Small and compact, easy to transport, ideal for mobile use
- Operation via built-in rechargeable lithium-ion battery with min. 3 hours operating time
- Auto, music, master/slave and DMX mode
- Built-in auto and music show programs
- Functions: static colors. RGBW color blend, internal programs, color change with diverse settings, dimmer and strobe settings
- Addressing via control panel with 4-digit LED display
- Additional controlling possibility via EUROLITE IR-25 remote control; included in delivery
- Sound-control via built-in microphone
- Built-in charging function via included USB charger
- Can also be charged via USB power banks
- Mounting bracket for ceiling or wall mounting
- Additional bracket for floor use
- Switch-mode power supply for operation between 100 and 240 volts
- 1 powerful LED 10 W high-power 4in1 QCL RGBW
- Strobe effect