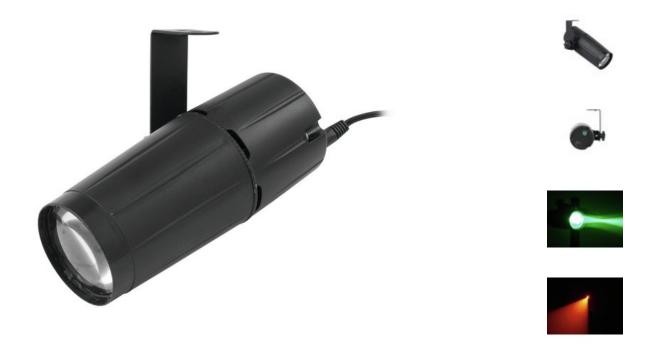

## **EUROLITE LED PST-4W QCL Spot bk**

Versatile QCL pinspot

Art. No.: 51916149

GTIN: 4026397529845

#### Features:

- For illuminating mirror balls, as decoration for display windows and as party room decoration
- Equipped with a 4 W QCL LED in the colors red, green, blue and white
- 10 internal programs
- Color change with diverse settings (RGB, single colors)
- Program choice via push button on the device rear
- Locking possibility at the mounting bracket
- Fixed installation is recommended
- Power supply 110-240 V AC 50/60 Hz ~ via enclosed 12 V DC power unit
- Available in black or white
- Strobe effect
- Control via stand-alone

### Technical specifications:

| Power consumption:     | 3,6 W        |
|------------------------|--------------|
| IP classification:     | IP20         |
| Lamp type:             | LED lamp     |
| Control:               | Stand-alone  |
| Beam angle (1/2 peak): | 16°          |
| Housing color:         | Black        |
| Dimensions:            | Width: 15 cm |
|                        | Depth: 9 cm  |