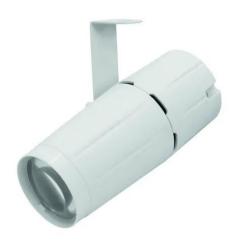

### LED PST-4W QCL Spot wh

Versatile QCL pinspot

Art. No.: 51916148 GTIN: 4026397534986

#### Features:

- For illuminating mirror balls, as decoration for display windows and as party room decoration
- Equipped with a 4 W QCL LED in the colors red, green, blue and white
- 10 internal programs
- Color change with diverse settings (RGB, single colors)
- Program choice via push button on the device rear
- Locking possibility at the mounting bracket
- Fixed installation is recommended
- Power supply 110-240 V AC 50/60 Hz ~ via enclosed 12 V DC power unit
- Available in white or black
- Control via stand-alone