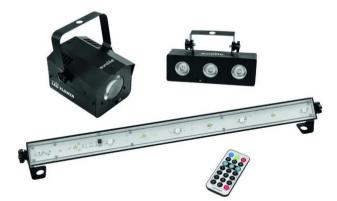

### **LED Mini Party Set**

Set with flower effect, washlight and black light/stroboscope bar

Art. No.: 51915501 GTIN: 4026397603507

## LED Mini Party Set

Set with flower effect, washlight and black light/stroboscope bar

#### Features:

- Control via stand-alone; IR remote control
- Multi beam effect; flower effect; strobe effect; UV effect
- For application areas such as: Party room; gift idea spotlight
- 3 powerful LEDs 1 W high-power R/G/B light effect
- 1 powerful LED 9 W high-power R/G/B bar
- 5 powerful LEDs 1 W high-power ultra violet (UV)
- 4 powerful LEDs 0,5 W SMD cold white (CW) Package contents
- 1 x remote control, 1 x light effect, 1 x spotlight, 1 x bar, 1 x battery, 1 x user manual