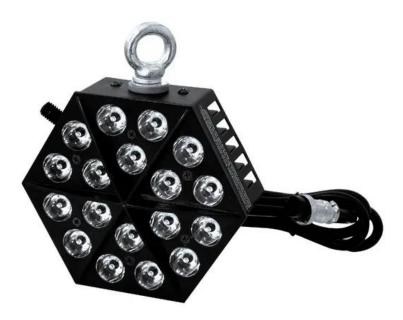

# EUROLITE LED Trusslight RGB 18x1W

Versatile LED Trusslight

Art. No.: 51915400 GTIN: 4026397377897

#### Features:

- Ultra compact and bright, making it perfect for truss installation
- Equipped with 18 x 1 W LED: 6 x red, 6 x green, 6 x blue
- Controllable via optional EUROLITE LED PSU-24V DC controller needed for operating the unit
- 4 LED Trusslights can be used with one controller
- Ideal for booth construction, stages and any kind of truss
- Advantages of LED technology: long life of the LEDs, low power consumption, minimal heat emission, defacto maintenance free with brilliant light radiation
- Power cord included in delivery

## **Technical specifications:**

| Power consumption:     | 23 W                              |
|------------------------|-----------------------------------|
| Beam angle (1/2 peak): | 10°                               |
| Color:                 | Multicolor                        |
| Dimensions:            | Width: 14 cm                      |
|                        | Depth: 11 cm                      |
|                        | Height: 4,2 cm                    |
| Weight:                | 0,82 kg                           |
| Power supply:          | 24 V DC                           |
| LED number:            | 18 x 1 W (6 red, 6 green, 6 blue) |
| Beam angle:            | 10°                               |