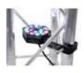

#### Features:

- Ultra compact and bright, making it perfect for truss installation
- Equipped with 18 x 1 W LED: 6 x red, 6 x green, 6 x blue
- Controllable via optional EUROLITE LED PSU-24V DC controller needed for operating the unit
- 4 LED Trusslights can be used with one controller
- Ideal for booth construction, stages and any kind of truss
- Advantages of LED technology: long life of the LEDs, low power consumption, minimal heat emission, defacto maintenance free with brilliant light radiation
- Power cord included in delivery