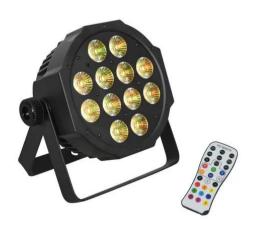

#### **LED SLS-12 QCL Floor**

LED floor spot with RGBW color mixing, incl. IR remote control

Art. No.: 51915383 GTIN: 4026397696714

List price: 153.51 € incl. 19% VAT.

### LED SLS-12 QCL Floor

LED floor spot with RGBW color mixing, incl. IR remote control

**Art. No.: 51915383** GTIN: 4026397696714

#### Features:

- Slim design for space-saving applications
- 12 powerful LEDs 8 W 4in1 QCL RGBW (homogenous color mix)
- Color blend stepless; color change adjustable; color fade adjustable; Dimmer electronic
- Strobe effect
- 2 integrated show programs
- Direct color selection for 18 preset colors
- The device is cooled by cooling fan
- Control via QuickDMX via USB (optional); W-DMX by wireless solution via USB (optional); CRMX by LumenRadio via USB (optional); IR remote control; stand-alone; sound to light; DMX; master/slave function
- With a beam angle of 16°
- With double bracket
- 4 digit 7-segment LED display
- Preprogrammed in EASY SHOW 1; Light Captain; EASY SHOW 2; EASY SHOW 3; Light'J; Colorchief
- Mains input and output for power linking up to 8 units