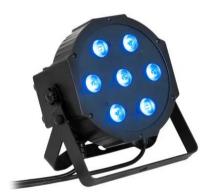

#### LED SLS-7 QCL 7x10W Floor

Flat spotlight with 7 x 10 W 4in1 LED with RGBW color mixing

**Art. No.: 51915377** GTIN: 4026397545708

### LED SLS-7 QCL 7x10W Floor

Flat spotlight with 7 x 10 W 4in1 LED with RGBW color mixing

**Art. No.: 51915377** GTIN: 4026397545708

#### Features:

- Slim design for space-saving applications
- 7 high-power 10 W RGBW LEDs (4in1)
- Built-in auto and music show programs
- Stepless color blend, color change, color fade, dimmer and strobe effect
- Control panel with LED display for easy configuration
- Flat, lightweight ABS housing with rubber feet
- Sits flat on the floor or inside a truss
- DMX and power terminals intelligently designed for easy wiring
- Swivel mounting bracket
- Mains input and output for power linking up to 8 units
- 7 powerful LEDs 10 W high-power 4in1 QCL RGBW (homogenous color mix)
- Strobe effect
- The device is cooled by cooling fan
- Control via stand-alone; DMX; sound to light via microphone; master/slave function
- Preprogrammed in LED PC-Control 512; Light Captain