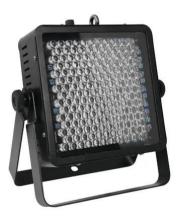

## LED SLS-400 RGB 10mm Floor

Slimline LED spot with 180 x 10 mm LED

### Features:

- Flat housing form requires minimal space when rigging
- Second mounting bracket for safe standing installation
- Comfortable addressing and setting via control panel with LED display
- Functions: Static colors, RGB color blend, internal programs, dimmer, strobe, sound-control
- Operable in stand-alone mode or via DMX
- Master/Slave for parallel operation of several devices
- DMX512 control via regular DMX-controller
- Number of DMX channels selectable for numerous applications
- Sound-control via built-in microphone
- Microphone-sensitivity adjustable via rotary-control on the top panel
- Ready for connection with power cord and safety plug
- Feed-through output allows to power another device
- After every 8 devices the fixtures must have a renewed connection with the power mains
- Single spot matching the KLS-401 and KLS-406 compact lightset
- 180 powerful LEDs
- Control via sound to light via microphone