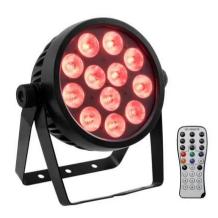

## **LED 4C-12 Silent Slim Spot**

Silent 4in1 LED spotlight with RGBW color mixture

Art. No.: 51915316 GTIN: 4026397661583

List price: 296.31 € incl. 19% VAT.

### **LED 4C-12 Silent Slim Spot**

Silent 4in1 LED spotlight with RGBW color mixture

**Art. No.: 51915316** GTIN: 4026397661583

#### Features:

- Flat version requires minimal space when mounting
- 12 powerful LEDs 8 W high-power 4in1 QCL RGBW (homogenous color mix)
- Integrated show programs
- Direct color selection for 19 preset colors
- The device is cooled by passive convection cooling
- Control via DMX; IR remote control; stand-alone; QuickDMX via USB (optional); sound to light via microphone; master/slave function
- With a beam angle of 16°
- With double bracket
- Monochrome 4 digit 7-segment LED display
- Color blend stepless; Dimmer stepless
- Silent operation
- Strobe effect
- Preprogrammed in LED PC-Control 512; EASY SHOW 1; LED EASY OPERATOR 4x4; LED EASY OPERATOR 4x6; Light'J; LED EASY OPERATOR DELUXE; Light Captain; EASY SHOW 2; EASY SHOW 3; Colorchief
- Mains input and output for power linking up to 8 units