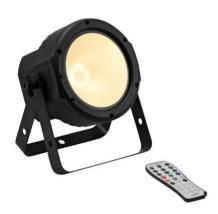

### **LED SLS-30 COB WW Floor**

LED floor spot with 30 W COB LED in WW, incl. IR remote control

**Art. No.: 51915302** GTIN: 4026397669275

List price: 117.81 € incl. 19% VAT.

### **LED SLS-30 COB WW Floor**

LED floor spot with 30 W COB LED in WW, incl. IR remote control

**Art. No.: 51915302** GTIN: 4026397669275

#### Features:

- DMX and power terminals intelligently designed for easy wiring
- 1 powerful LED 30 W COB (chip-on-board) warm white (WW)
- Dimmer electronic
- Integrated show programs
- The device is cooled by cooling fan
- Control via stand-alone; DMX; master/slave function; IR remote control; sound to light via microphone; QuickDMX via USB (optional); W-DMX by wireless solution via USB (optional); CRMX by LumenRadio via USB (optional)
- Flicker-free
- With a beam angle of 18°
- Very high color rendering index (CRI)
- With double bracket
- 4 digit 7-segment LED display
- Strobe effect
- Preprogrammed in Light'J; Light Captain; Colorchief
- Mains input and output for power linking up to 8 units
- Application possibility: Standing; suspended