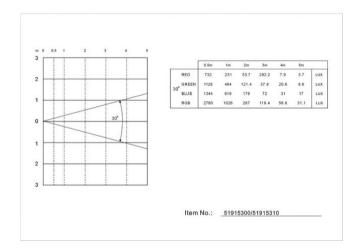

## <u>eurolite</u>®

## LED SLS-183 RGB 10mm Slim

Slimline LED spot with 183 x 10 mm LED

#### Art. No.: 51915300

GTIN: 4026397376968



# <u>eurolite®</u>

## LED SLS-183 RGB 10mm Slim

Slimline LED spot with 183 x 10 mm LED

#### Art. No.: 51915300

GTIN: 4026397376968

#### Features:

- Flat housing form requires minimal space when rigging
- DMX512 control via regular DMX controller (occupies 5 channels)
- Sound-control via built-in microphone
- Color change speed and strobe effect adjustable via DIP switches
- Locking possibility at the mounting bracket
- For illuminating e.g. mirror balls, entrance or counter areas or as basic illumination
- Perfect in public places, main halls, stages, lounges
- Multi-color color changes
- Master/Slave function

### The article is no longer in our assortment.

All rights reserved. Subject to change without notice. Errors and omissions excepted. Illustration only. Actual item may dif