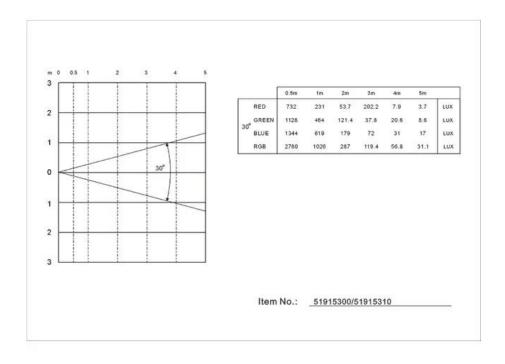

# **Technical specifications:**

| Power supply:        | 230 V AC, 50 Hz                                  |
|----------------------|--------------------------------------------------|
| Power consumption:   | 20,00 W                                          |
| Dimensions:          | Width: 29,8 cm<br>Depth: 9 cm<br>Height: 28,5 cm |
| DMX channels:        | 5                                                |
| DMX connection:      | 3-pin XLR                                        |
| Sound-control:       | via built-in microphone                          |
| Number of 10mm LEDs: | 183                                              |
| Beam angle:          | 30°                                              |
| Dimensions:          | 90 x 280 x 285 mm                                |
| Weight:              | 2 kg                                             |
| Legal specifications |                                                  |
| Special product:     | Not designed for household room illumination     |
| Intended use:        | Show effect lighting                             |
|                      |                                                  |