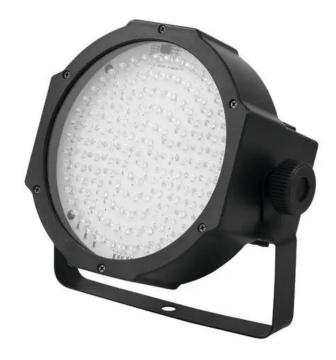

## **EUROLITE LED SLS-144 UV Floor**

Slimline UV LED spot

Art. No.: 51915281 GTIN: 4026397522266

#### Features:

- Controllable via DMX, via control panel with LED display or via EUROLITE IR-4 Remote Control (51915279); not necessary for operating the unit and available optionally
- DMX512 control possible via any commercial DMX controller
- 2 DMX channels
- Master/Slave function for synchronous operation with several devices
- The slave device is set via the IR-4 remote control
- Sound-control via built-in microphone
- Microphone-sensitivity adjustable
- Flat housing form requires minimal space when rigging
- Second mounting bracket for safe standing installation
- Additional rubber feet when the spot shall be positioned on the floor without mounting bracket
- Power supply input and output and DMX input and output oppositely attached to the unit for easier wiring
- Comfortable addressing and setting via control panel with LED display
- Functions: dimmer, strobe, sound-control
- Ready for connection via included IEC power cord with safety power plug
- Feed-through output allows to power up to 8 devices
- Switch-mode power supply for operation between 100 and 240 volts

#### Logistic

EAN / GTIN: 4026397522266

Weight: 1,31 kg Length: 0.24 m Width: 0.24 m Heigth: 0.15 m

|                         | Height: 21 cm                                |
|-------------------------|----------------------------------------------|
| Power consumption:      | 7 W                                          |
| DMX channels:           | 2                                            |
| DMX connection:         | 3-pin XLR                                    |
| Sound-control:          | via built-in microphone                      |
| Flashrate:              | 0-10 Hz                                      |
| LED type:               | 5 mm                                         |
| LED number:             | 144, UV                                      |
| Beam angle:             | 21°                                          |
| Dimensions (W x D x H): | 235 x 110 x 210 mm                           |
| Weight:                 | 1 kg                                         |
| Legal specifications    |                                              |
| Special product:        | Not designed for household room illumination |
| Intended use:           | Show effect lighting                         |